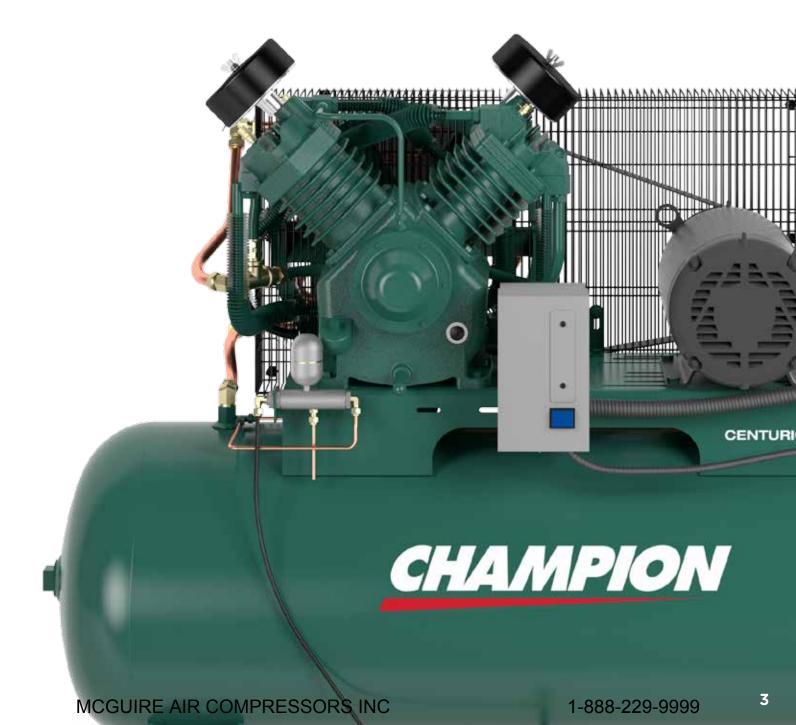

- Splash Lubricated Air Compressor Pump
- Two-Stage Design
- 100% Cast Iron Compressor Pump
- Alloy Steel Reed Valves
- Oil Level Sight Glass
- Oil Drain
- Deep Finned Intercooler

- Industrial Grade Intake Filter and Silencer
- Factory Filled with ChampLub AC Lubricant
- All Pumps are Factory Tested Prior to Shipment

### It's all in the Details