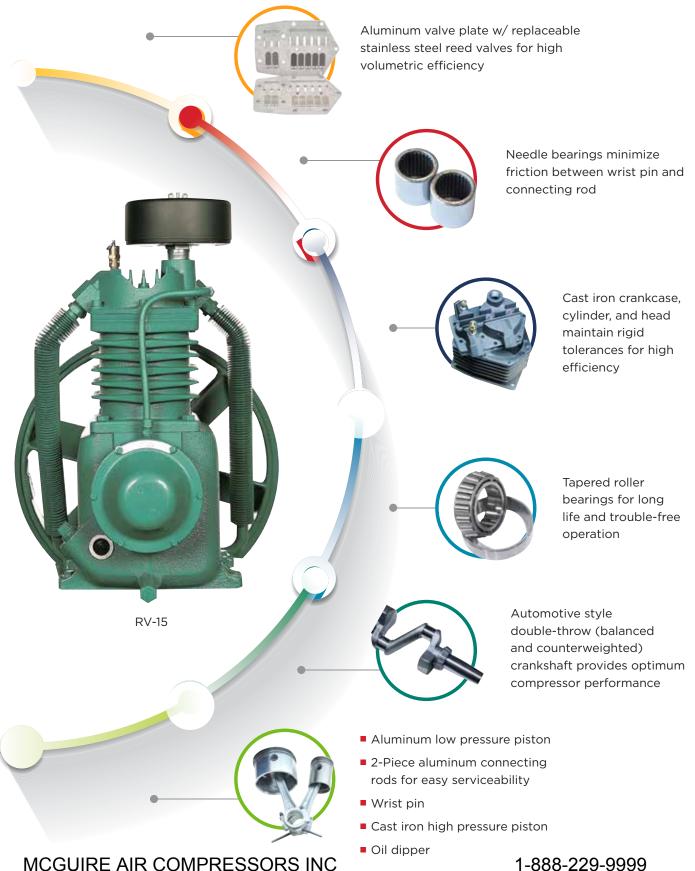

- Splash Lubricated Air Compressor Pump
- Two-Stage Design
- 100% Cast Iron Compressor Pump
- Alloy Steel Reed Valves
- Oil Level Sight Glass
- Oil Drain
- Deep Finned Intercooler

- Industrial Grade Intake Filter and Silencer
- Factory Filled with ChampLub AC Lubricant
- All Pumps are Factory Tested Prior to Shipment

### It's all in the Details