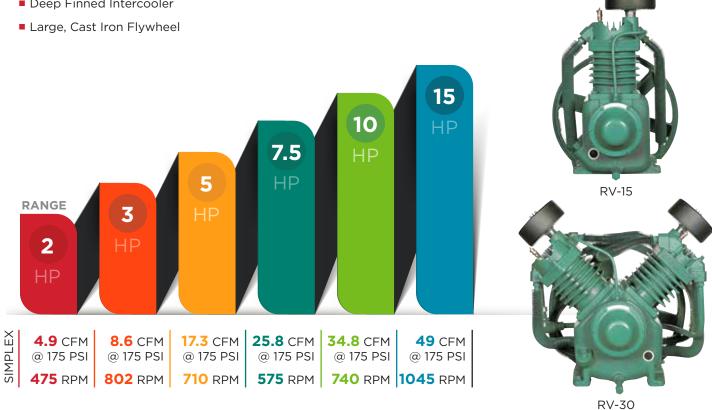

in many different operating environments. No matter the application, Champion gets the job done.



CHAMPION

### Value & Confidence Collide

With Champion, you not only get value, you also get the confidence that comes with owning a solid, reliable compressor. The Centurion II exemplifies quality, reliability, long life and tremendous value. Champion provides the total package—a low cost solution with a broad range of options—saving money and providing peace of mind.





- Splash Lubricated Air Compressor Pump
- Two-Stage Design
- 100% Cast Iron Compressor Pump
- Alloy Steel Reed Valves
- Oil Level Sight Glass
- Oil Drain
- Deep Finned Intercooler

- Industrial Grade Intake Filter and Silencer
- Factory Filled with ChampLub AC Lubricant
- All Pumps are Factory Tested Prior to Shipment



1-888-229-9999

### It's all in the Details



### **Complete** Compressor Packages



#### Standard Features

- Automatic Start/Stop Operation
- Magnetic Starter\*
- ASME Coded Receiver
- NEMA Rated Electric Motors
- 0-300 PSIG Air Pressure Gauge on Tank
- Preset Pressure Switch
- Available Voltages
  - Single Phase—115, 208, 230
  - Three Phase—208, 230, 460, 575\*

#### **Available Options**

- Multiple Tank Sizes and Variations
- Pneumatic and Electric Tank Drains
- High Temp Switch\*
- Vibration Isolators
- Low Oil Level Monitor\*
- Air-Cooled Aftercoolers

<sup>\*</sup>Options not available with 3600 RPM motor

## Sales & Service Distributors Across America

#### An Extensive Network

Your sales, service and technical support needs will be handled quickly and easily by our extensiv